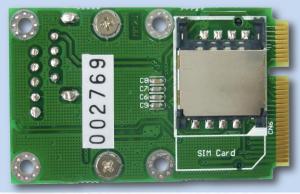

## MM2U

The MM2U half to full mini card is a converter tool for minicard interface. This module allows you to use your half mini card in the full mini card slot. And allows you plug a USB2.0 device to this adapter It's especially designed to save valuable labor and time in the production environment.

## **Function**

- Supports half mini card to full size minicard slot
- Add PTC fuse protect your circuit.
- Add 3V to 5V, DC2DC circuit.
- Add USB 2.0 connector and 2.54mm pitch 5PIN USB 2.0 connector
- Add Power LED, Access LED
- High quality connectors for long service life