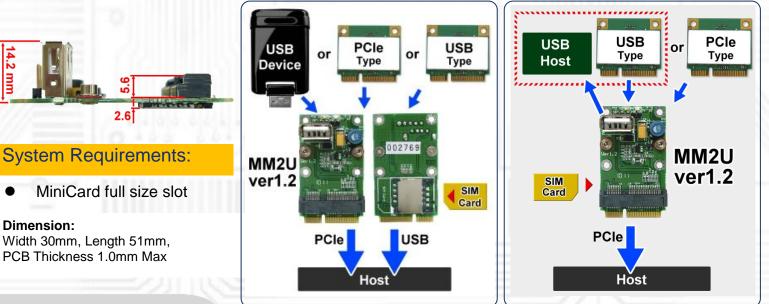

## MM2U

The MM2U half to full mini card is a converter tool for minicard interface. This module allows you to use your half mini card in the full mini card slot. And allows you plug a USB2.0 device to this adapter It's especially designed to save valuable labor and time in the production environment.

## **Function**

- Supports half mini card to full size minicard slot
- Add PTC fuse protect your circuit.
- Add 3V to 5V, DC2DC circuit.
- Add USB 2.0 connector and 2.54mm pitch 5PIN USB 2.0 connector
- Add Power LED, Access LED
- High quality connectors for long service life